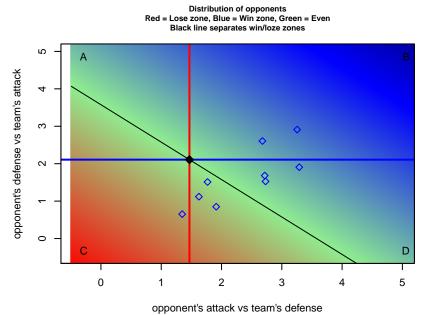

## Performance relative to 13 month average

Performance relative to 13 month average

average number of goals per game relative to expected

lot. A=Neither has attack advantage, B=Opponent has both attack and defense advantage, C=Opponent has both attack and defense disadvantage, D=Both have