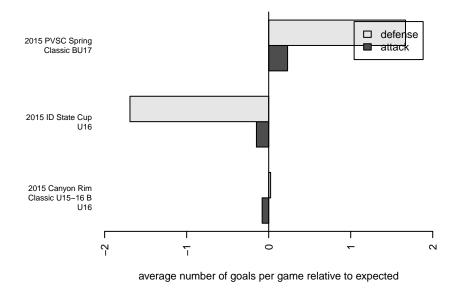

## **PVSC United Chelsea B99**

, ID B99 total strength=1316 attack=8.23 defense=4.34 alt names used: PVSC UNITED CHELSEA (ID) PVSC UNITED CHELSEA (ID) Venues played: 2015 Canyon Rim Classic U15–16 B U16 2015 PVSC Spring Classic BU17 2015 ID State Cup U16

## Performance relative to 13 month average

Performance relative to 13 month average

average number of goals per game relative to expected

lot. A=Neither has attack advantage, B=Opponent has both attack and defense advantage, C=Opponent has both attack and defense disadvantage, D=Both have