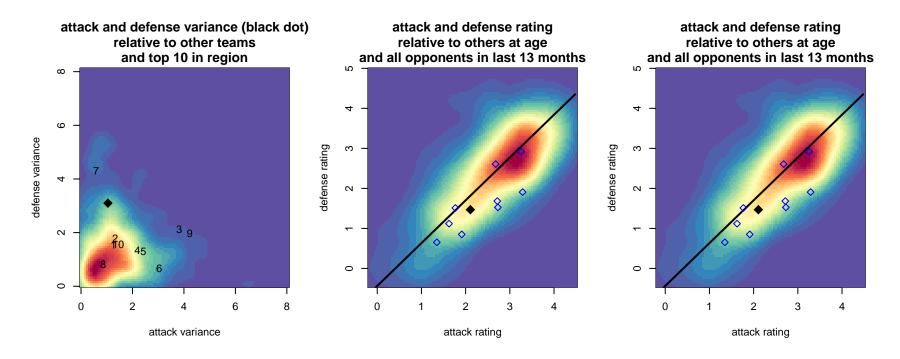

## **PVSC United Chelsea B99**

, ID B99 total strength=1316 attack=8.23 defense=4.34 alt names used: PVSC UNITED CHELSEA (ID) PVSC UNITED CHELSEA (ID) Venues played: 2015 Canyon Rim Classic U15–16 B U16 2015 PVSC Spring Classic BU17 2015 ID State Cup U16