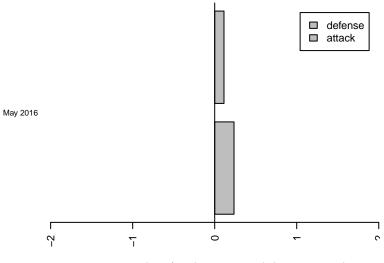

## Performance relative to 13 month average

Performance relative to 13 month average

average number of goals per game relative to expected

lot. A=Neither has attack advantage, B=Opponent has both attack and defense advantage, C=Opponent has both attack and defense disadvantage, D=Both have