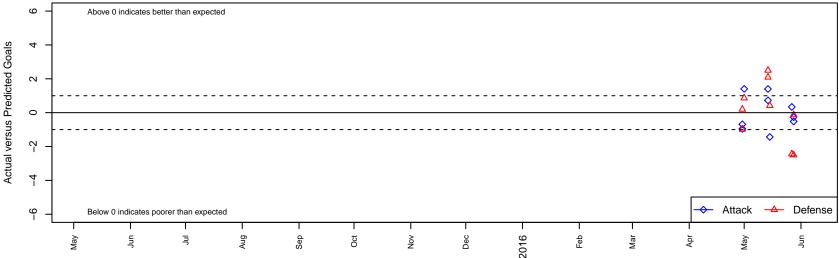

| date       | home                          |   | away                    |   | venue                                | pred.home | pred.away |
|------------|-------------------------------|---|-------------------------|---|--------------------------------------|-----------|-----------|
| 2016-05-28 | Idaho Rush Premier B99        | 6 | PVSC United Chelsea B99 | 0 | 2015 ID State Cup U16                | 5.87      | 0.52      |
| 2016-05-28 | PVSC United Chelsea B99       | 3 | Idaho Rush Nero B99     | 4 | 2015 ID State Cup U16                | 3.27      | 1.50      |
| 2016-05-27 | Sting SC B99                  | 6 | PVSC United Chelsea B99 | 1 | 2015 ID State Cup U16                | 3.56      | 0.66      |
| 2016-05-15 | PVSC United Chelsea B99       | 0 | Twin Falls Rapids B98   | 3 | 2015 PVSC Spring Classic BU17        | 1.44      | 3.41      |
| 2016-05-14 | BYSL Xtreme B98               | 1 | PVSC United Chelsea B99 | 3 | 2015 PVSC Spring Classic BU17        | 3.09      | 1.60      |
| 2016-05-14 | PVSC United Chelsea B99       | 2 | Bozeman Blitzz Blue B98 | 4 | 2015 PVSC Spring Classic BU17        | 1.27      | 6.50      |
| 2016-05-01 | PVSC United Chelsea B99       | 6 | Elite Futbol Elite B99  | 0 | 2015 Canyon Rim Classic U15-16 B U16 | 4.59      | 0.86      |
| 2016-04-30 | Jackson Hole United B00       | 1 | PVSC United Chelsea B99 | 1 | 2015 Canyon Rim Classic U15-16 B U16 | 1.19      | 1.69      |
| 2016-04-30 | Boise Nationals Athletico B00 | 2 | PVSC United Chelsea B99 | 2 | 2015 Canyon Rim Classic U15-16 B U16 | 1.01      | 2.96      |